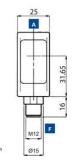

## **TECHNICAL DATA**

| Approvals             | CE, UL              |
|-----------------------|---------------------|
| Dimension (mm)        | 50 x 50 x 25        |
| Distance max          | 45 mm               |
| Distance min          | 5 mm                |
| Electrical connection | M12 8-pin connector |