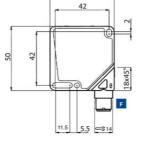

## **TECHNICAL DATA**

| Approvals             | CE, UL              |
|-----------------------|---------------------|
| Dimension (mm)        | 50 x 50 x 25        |
| Distance max          | 45 mm               |
| Distance min          | 5 mm                |
| Electrical connection | M12 8-pin connector |

Versions and options: refer to MODEL SELECTION TABLE

- 16.5

Versions and options: refer to MODEL SELECTION TABLE

50