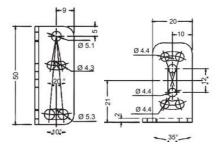

## **TECHNICAL DATA**

| Approvals             | CE, UL              |
|-----------------------|---------------------|
| Dimension (mm)        | 50 x 50 x 25        |
| Distance max          | 45 mm               |
| Distance min          | 5 mm                |
| Electrical connection | M12 8-pin connector |

Versions and options: refer to MODEL SELECTION TABLE

- 16.5

Versions and options: refer to MODEL SELECTION TABLE

50