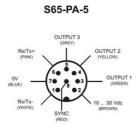

## **TECHNICAL DATA**

| Approvals             | CE, UL              |
|-----------------------|---------------------|
| Dimension (mm)        | 50 x 50 x 25        |
| Distance max          | 45 mm               |
| Distance min          | 5 mm                |
| Electrical connection | M12 8-pin connector |

| IP class                    | IP67                                                                      |
|-----------------------------|---------------------------------------------------------------------------|
| LED indication              | 4 digit display; Green active OUTPUT LEDs YELLOW 'OR' function OUTPUT LED |
| LED indicator               | Yes                                                                       |
| Lens material               | Glass                                                                     |
| Light type                  | White LED                                                                 |
| Material of body            | ABS plastic                                                               |
| Output                      | PNP                                                                       |
| Output current max          | 0.1 A                                                                     |
| Photocell technology        | Color sensor                                                              |
| Power consumption max       | 0.06 A                                                                    |
| Reaction time               | 0.335 ms                                                                  |
| Sensitivity setting         | Yes                                                                       |
| Sensitivity setting         | Push Buttons                                                              |
| Storage temperature max     | 70 °C                                                                     |
| Storage temperature min     | -20 °C                                                                    |
| Supply voltage              | 10-30 V DC                                                                |
| Temperature operational max | 55 °C                                                                     |
| Temperature operational min | -10 °C                                                                    |
| Type of light               | LED                                                                       |
| Weight                      | 100 g                                                                     |
|                             |                                                                           |