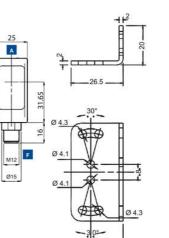

## **TECHNICAL DATA**

| Approvals             | CE, UL              |
|-----------------------|---------------------|
| Dimension (mm)        | 50 x 50 x 25        |
| Distance max          | 45 mm               |
| Distance min          | 5 mm                |
| Electrical connection | M12 8-pin connector |

| IP class                    | IP67                                                                      |
|-----------------------------|---------------------------------------------------------------------------|
| LED indication              | 4 digit display; Green active OUTPUT LEDs YELLOW 'OR' function OUTPUT LED |
| LED indicator               | Yes                                                                       |
| Lens material               | Glass                                                                     |
| Light type                  | White LED                                                                 |
| Material of body            | ABS plastic                                                               |
| Output                      | PNP                                                                       |
| Output current max          | 0.1 A                                                                     |
| Photocell technology        | Color sensor                                                              |
| Power consumption max       | 0.06 A                                                                    |
| Reaction time               | 0.335 ms                                                                  |
| Sensitivity setting         | Yes                                                                       |
| Sensitivity setting         | Push Buttons                                                              |
| Storage temperature max     | 70 °C                                                                     |
| Storage temperature min     | -20 °C                                                                    |
| Supply voltage              | 10-30 V DC                                                                |
| Temperature operational max | 55 °C                                                                     |
| Temperature operational min | -10 °C                                                                    |
| Type of light               | LED                                                                       |
| Weight                      | 100 g                                                                     |
|                             |                                                                           |

Versions and options: refer to MODEL SELECTION TABLE

- 16.5

Versions and options: refer to MODEL SELECTION TABLE

50