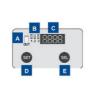

## PRODUCT DESCRIPTION

The S65-V colour sensors offer the best performances for colour detection in compact housing. The S65-V is suitable for automatic packaging applications, quality control and part checking in the production process. The sensor can memorise and recognise 3 colours on 3 independent channels. The auxiliary functions include key-lock and synchronisation with external events through a specific input. The control panel presents two setting push-buttons, outputs LEDs and a 4-digit display for functioning messages and sensor configuration. Complete remote control is possible for the version with the RS485 serial interface.

| IP class                    | IP67                                                                      |
|-----------------------------|---------------------------------------------------------------------------|
| LED indication              | 4 digit display; Green active OUTPUT LEDs YELLOW 'OR' function OUTPUT LED |
| LED indicator               | Yes                                                                       |
| Lens material               | Glass                                                                     |
| Light type                  | White LED                                                                 |
| Material of body            | ABS plastic                                                               |
| Output                      | PNP                                                                       |
| Output current max          | 0.1 A                                                                     |
| Photocell technology        | Color sensor                                                              |
| Power consumption max       | 0.06 A                                                                    |
| Reaction time               | 0.335 ms                                                                  |
| Sensitivity setting         | Yes                                                                       |
| Sensitivity setting         | Push Buttons                                                              |
| Storage temperature max     | 70 °C                                                                     |
| Storage temperature min     | -20 °C                                                                    |
| Supply voltage              | 10-30 V DC                                                                |
| Temperature operational max | 55 °C                                                                     |
| Temperature operational min | -10 °C                                                                    |
| Type of light               | LED                                                                       |
| Weight                      | 100 g                                                                     |
|                             |                                                                           |