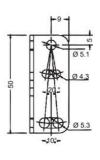

## **TECHNICAL DATA**

| Approvals             | CE, UL              |
|-----------------------|---------------------|
| Dimension (mm)        | 50 x 50 x 25        |
| Distance max          | 45 mm               |
| Distance min          | 5 mm                |
| Electrical connection | M12 8-pin connector |

| IP class                    | IP67                                                                      |
|-----------------------------|---------------------------------------------------------------------------|
| LED indication              | 4 digit display; Green active OUTPUT LEDs YELLOW 'OR' function OUTPUT LED |
| LED indicator               | Yes                                                                       |
| Lens material               | Glass                                                                     |
| Light type                  | White LED                                                                 |
| Material of body            | ABS plastic                                                               |
| Output                      | PNP                                                                       |
| Output current max          | 0.1 A                                                                     |
| Photocell technology        | Color sensor                                                              |
| Power consumption max       | 0.06 A                                                                    |
| Reaction time               | 0.335 ms                                                                  |
| Sensitivity setting         | Yes                                                                       |
| Sensitivity setting         | Push Buttons                                                              |
| Storage temperature max     | 70 °C                                                                     |
| Storage temperature min     | -20 °C                                                                    |
| Supply voltage              | 10-30 V DC                                                                |
| Temperature operational max | 55 °C                                                                     |
| Temperature operational min | -10 °C                                                                    |
| Type of light               | LED                                                                       |
| Weight                      | 100 g                                                                     |
|                             |                                                                           |