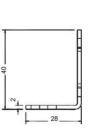

## **TECHNICAL DATA**

| Approvals             | CE, UL              |
|-----------------------|---------------------|
| Dimension (mm)        | 50 x 50 x 25        |
| Distance max          | 45 mm               |
| Distance min          | 5 mm                |
| Electrical connection | M12 8-pin connector |

Versions and options: refer to MODEL SELECTION TABLE

- 16.5

Versions and options: refer to MODEL SELECTION TABLE

50