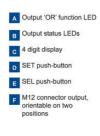

## PRODUCT DESCRIPTION

The S65-V colour sensors offer the best performances for colour detection in compact housing. The S65-V is suitable for automatic packaging applications, quality control and part checking in the production process. The sensor can memorise and recognise 3 colours on 3 independent channels. The auxiliary functions include key-lock and synchronisation with external events through a specific input. The control panel presents two setting push-buttons, outputs LEDs and a 4-digit display for functioning messages and sensor configuration. Complete remote control is possible for the version with the RS485 serial interface.

| IP class                    | IP67                                                                      |
|-----------------------------|---------------------------------------------------------------------------|
| LED indication              | 4 digit display; Green active OUTPUT LEDs YELLOW 'OR' function OUTPUT LED |
| LED indicator               | Yes                                                                       |
| Lens material               | Glass                                                                     |
| Light type                  | White LED                                                                 |
| Material of body            | ABS plastic                                                               |
| Output                      | PNP                                                                       |
| Output current max          | 0.1 A                                                                     |
| Photocell technology        | Color sensor                                                              |
| Power consumption max       | 0.06 A                                                                    |
| Reaction time               | 0.335 ms                                                                  |
| Sensitivity setting         | Yes                                                                       |
| Sensitivity setting         | Push Buttons                                                              |
| Storage temperature max     | 70 °C                                                                     |
| Storage temperature min     | -20 °C                                                                    |
| Supply voltage              | 10-30 V DC                                                                |
| Temperature operational max | 55 °C                                                                     |
| Temperature operational min | -10 °C                                                                    |
| Type of light               | LED                                                                       |
| Weight                      | 100 g                                                                     |
|                             |                                                                           |