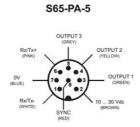

## **TECHNICAL DATA**

| Approvals             | CE, UL              |
|-----------------------|---------------------|
| Dimension (mm)        | 50 x 50 x 25        |
| Distance max          | 45 mm               |
| Distance min          | 5 mm                |
| Electrical connection | M12 8-pin connector |

| IP class                    | IP67                                                                      |
|-----------------------------|---------------------------------------------------------------------------|
| LED indication              | 4 digit display; Green active OUTPUT LEDs YELLOW 'OR' function OUTPUT LED |
| LED indicator               | Yes                                                                       |
| Lens material               | Glass                                                                     |
| Light type                  | White LED                                                                 |
| Material of body            | ABS plastic                                                               |
| Output                      | PNP                                                                       |
| Output current max          | 0.1 A                                                                     |
| Photocell technology        | Color sensor                                                              |
| Power consumption max       | 0.06 A                                                                    |
| Reaction time               | 0.335 ms                                                                  |
| Sensitivity setting         | Yes                                                                       |
| Sensitivity setting         | Push Buttons                                                              |
| Storage temperature max     | 70 °C                                                                     |
| Storage temperature min     | -20 °C                                                                    |
| Supply voltage              | 10-30 V DC                                                                |
| Temperature operational max | 55 °C                                                                     |
| Temperature operational min | -10 °C                                                                    |
| Type of light               | LED                                                                       |
| Weight                      | 100 g                                                                     |
|                             |                                                                           |