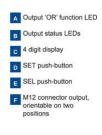

## PRODUCT DESCRIPTION

The S65-V colour sensors offer the best performances for colour detection in compact housing. The S65-V is suitable for automatic packaging applications, quality control and part checking in the production process. The sensor can memorise and recognise 3 colours on 3 independent channels. The auxiliary functions include key-lock and synchronisation with external events through a specific input. The control panel presents two setting push-buttons, outputs LEDs and a 4-digit display for functioning messages and sensor configuration. Complete remote control is possible for the version with the RS485 serial interface.

| IP class                    | IP67                                                                      |
|-----------------------------|---------------------------------------------------------------------------|
| LED indication              | 4 digit display; Green active OUTPUT LEDs YELLOW 'OR' function OUTPUT LED |
| LED indicator               | Yes                                                                       |
| Lens material               | Glass                                                                     |
| Light type                  | White LED                                                                 |
| Material of body            | ABS plastic                                                               |
| Output                      | PNP                                                                       |
| Output current max          | 0.1 A                                                                     |
| Photocell technology        | Color sensor                                                              |
| Power consumption max       | 0.06 A                                                                    |
| Reaction time               | 0.335 ms                                                                  |
| Sensitivity setting         | Yes                                                                       |
| Sensitivity setting         | Push Buttons                                                              |
| Storage temperature max     | 70 °C                                                                     |
| Storage temperature min     | -20 °C                                                                    |
| Supply voltage              | 10-30 V DC                                                                |
| Temperature operational max | 55 °C                                                                     |
| Temperature operational min | -10 °C                                                                    |
| Type of light               | LED                                                                       |
| Weight                      | 100 g                                                                     |
|                             |                                                                           |