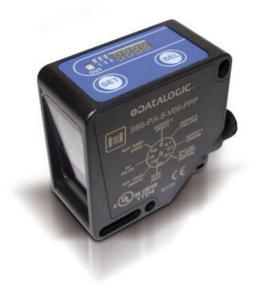

## DATASENSING - S65-V - COLOUR SENSOR

S65-PA-5-V09-PPP Colour sensor 3xPNP, 5-45mm, M12 connector

- 3 independent NPN or PNP outputs and RS 485 serial interface
- · LED with white light and RGB receiver
- Reaction time of 335 µs
- 2 push-button easy setting and 4 digit display

## PRODUCT DESCRIPTION

The S65-V colour sensors offer the best performances for colour detection in compact housing. The S65-V is suitable for automatic packaging applications, quality control and part checking in the production process. The sensor can memorise and recognise 3 colours on 3 independent channels. The auxiliary functions include key-lock and synchronisation with external events through a specific input. The control panel presents two setting push-buttons, outputs LEDs and a 4-digit display for functioning messages and sensor configuration. Complete remote control is possible for the version with the RS485 serial interface.