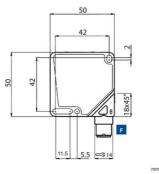

## **TECHNICAL DATA**

| Approvals             | CE, UL              |
|-----------------------|---------------------|
| Dimension (mm)        | 50 x 50 x 25        |
| Distance max          | 45 mm               |
| Distance min          | 5 mm                |
| Electrical connection | M12 8-pin connector |

Versions and options: refer to MODEL SELECTION TABLE

- 16.5

Versions and options: refer to MODEL SELECTION TABLE

50