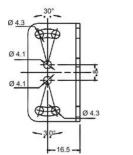

## **TECHNICAL DATA**

| Approvals             | CE, UL              |
|-----------------------|---------------------|
| Dimension (mm)        | 50 x 50 x 25        |
| Distance max          | 45 mm               |
| Distance min          | 5 mm                |
| Electrical connection | M12 8-pin connector |

Versions and options: refer to MODEL SELECTION TABLE

- 16.5

Versions and options: refer to MODEL SELECTION TABLE

50