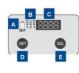

## PRODUCT DESCRIPTION

The S65-V colour sensors offer the best performances for colour detection in compact housing. The S65-V is suitable for automatic packaging applications, quality control and part checking in the production process. The sensor can memorise and recognise 3 colours on 3 independent channels. The auxiliary functions include key-lock and synchronisation with external events through a specific input. The control panel presents two setting push-buttons, outputs LEDs and a 4-digit display for functioning messages and sensor configuration. Complete remote control is possible for the version with the RS485 serial interface.